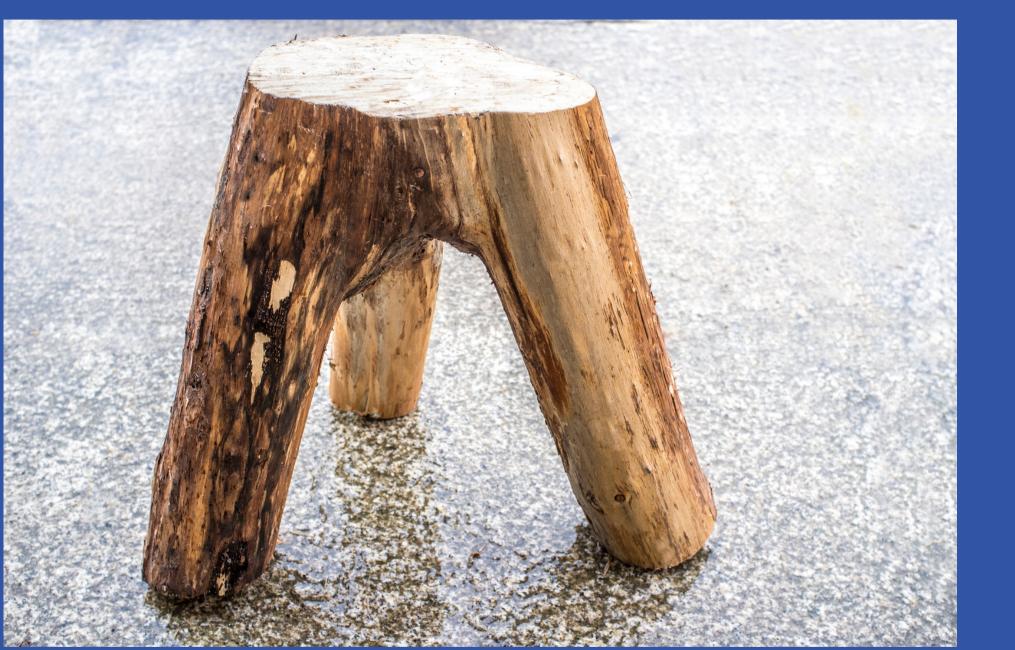

## PUBLIC IMAGE VIBRANT CLUB SEMINAR

**Rotary Three Legged Stool Public Image, Membership and The Rotary Foundation are the legs of the** stool, the remainder of the clubs activities rest on top. If one leg is not sturdy the Club will not be successful.