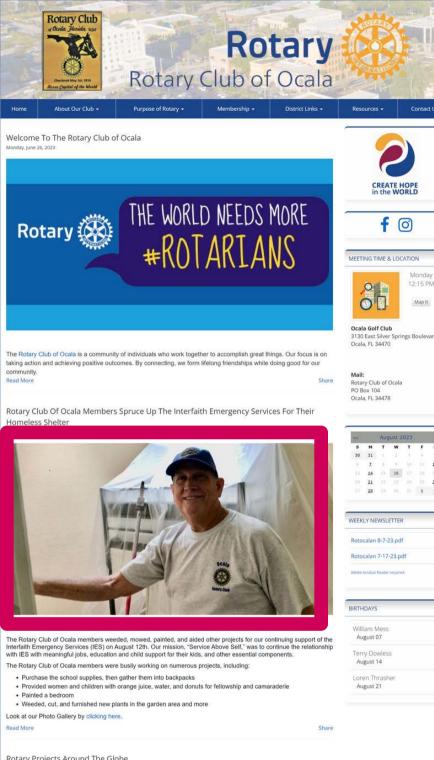

## Pictures Sized

Consistent Font

Rotary Club Of Ocala Members Spruce Up The Interfaith Emergency Services For Their Homeless Shelter Tuesday, August 15, 2023

With precision, Ted Salb of the Rotary Club of Ocala, took patience and skill to paint a new small bedroom for their dormitory at the Interfaith Emergency Services.

The Rotary Club of Ocala members were busily working on numerous projects, including:

Read More

## Ocala Rotary

The Rotary Club of Ocala members weeded, mowed, painted, and aided other projects for our continuing support of the Interfaith Emergency Services (IES) on August 12th. Our mission, "Service Above Self," was to continue the relationship with IES with meaningful jobs, education and child support for their kids, and other essential components.

· Purchase the school supplies, then gather them into backpacks

 Provided women and children with orange juice, water, and donuts for fellowship and camaraderie Painted a bedroom

· Weeded, cut, and furnished new plants in the garden area and more

Look at our Photo Gallery by clicking here.