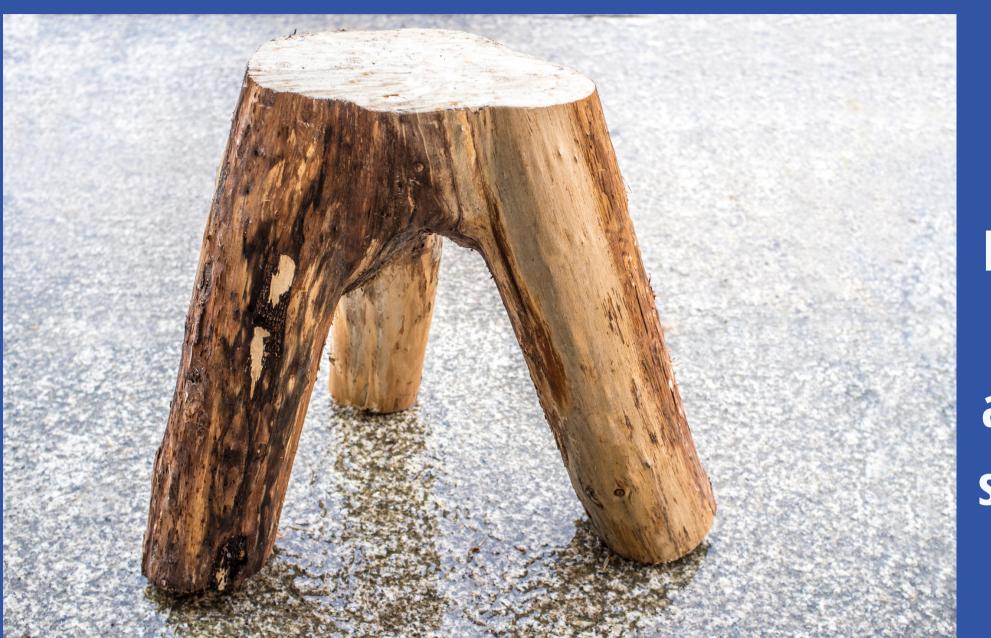

## PUBLIC IMAGE VIBRANT CLUB SEMINAR

**Rotary Three Legged Stool Public Image, Membership and The Rotary Foundation are the legs of the** stool, the remainder of the clubs activities rest on top. If one leg is not sturdy the Club will not be successful.