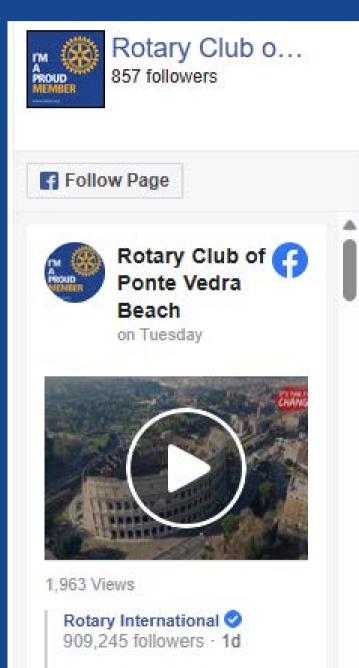

### Club of Ponte Vedra Beach

### Facebook Feed

On September 10th, iconic artist Annie Lennox and others will unite at the historic Colosseum site in Rome, Italy