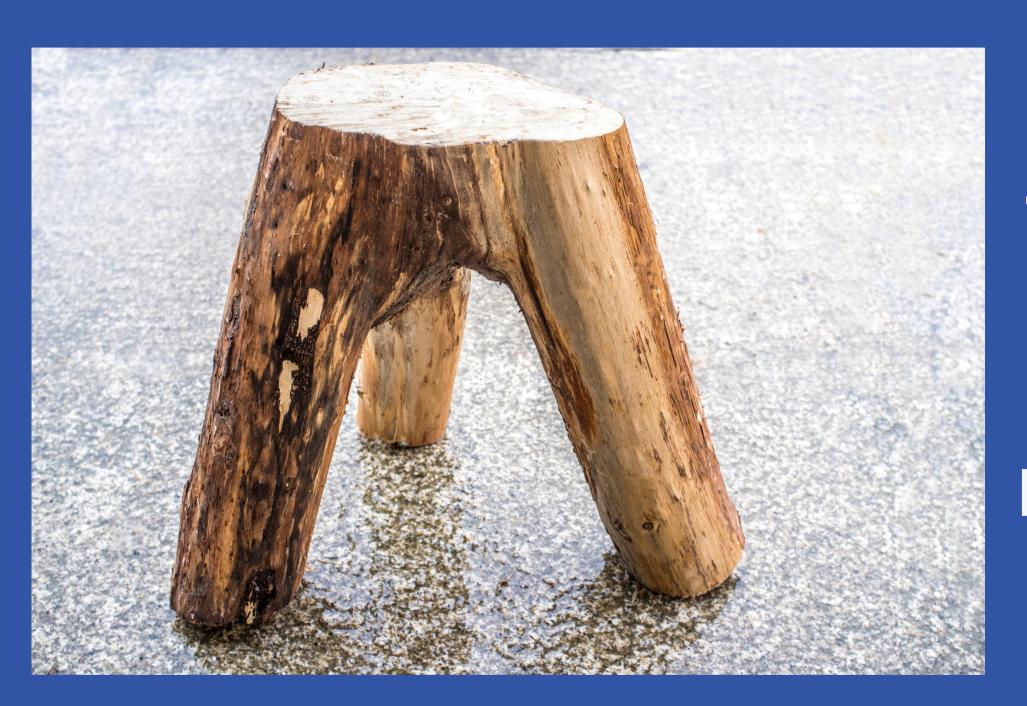

## PUBLIC IMAGE VIBRANT CLUB SEMINAR

**Rotary Three Legged Stool Public Image, Membership and The Rotary Foundation are the legs of the** stool, the remainder of the clubs activities rest on top. If one leg is not sturdy the Club will not be successful.