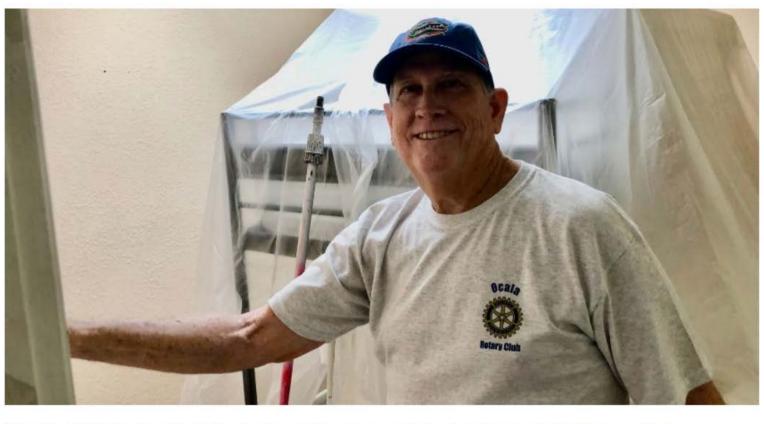

## Pictures Sized

Consistent Font

Rotary Club Of Ocala Members Spruce Up The Interfaith Emergency Services For Their Homeless Shelter Tuesday, August 15, 2023

With precision, Ted Salb of the Rotary Club of Ocala, took patience and skill to paint a new small bedroom for their dormitory at the Interfaith Emergency Services.