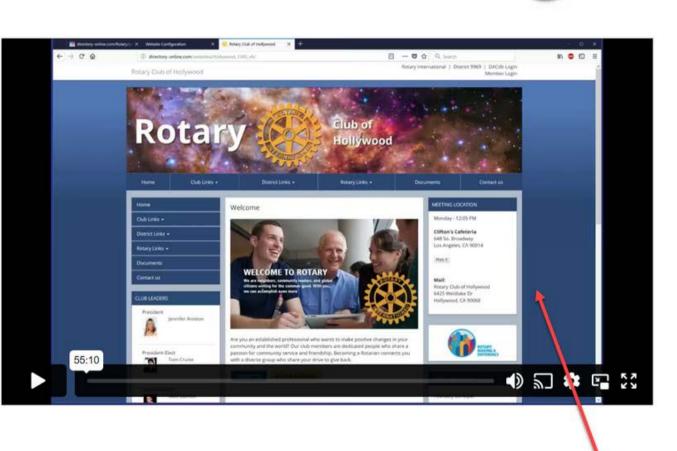

### Easy and Beautiful - Getting Started with version 6

Watch the DACdb University class on Easy and Beautiful Websites:

(You can watch other DACdb University classes by clicking the "DACdb University" link at the top of the left navigation

### Step-by-Step

Here are the steps you should follow to get your Ea d Beautiful website up and running quickly and easily.

### Start a Trial Website

Go to the "My Club" tab in DACdb and click on the "Websites" icon:

Scroll through the available starting templates and click the "Create Site" button next to the one you like best.