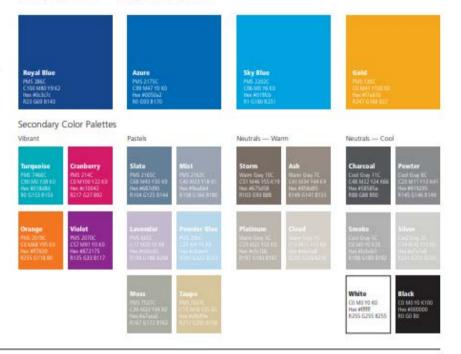

### Colors

Rotary's official colors are intended to express who we are: smart, compassionate, persevering, and inspiring leaders. Three shades of blue and one of gold are our main colors. To create a unified look and feel, use these colors more often than the other colors in our palette. Use secondary colors sparingly for emphasis or differentiation within a series.

Our colors should not be screened or adjusted. Apply the appropriate formulations listed for each color.

Pantone™ colors for print

CMYK for 4-color process print

Hexadecimal for web

RGB for digital

### Primary Color Palette — Rotary Leadership Colors