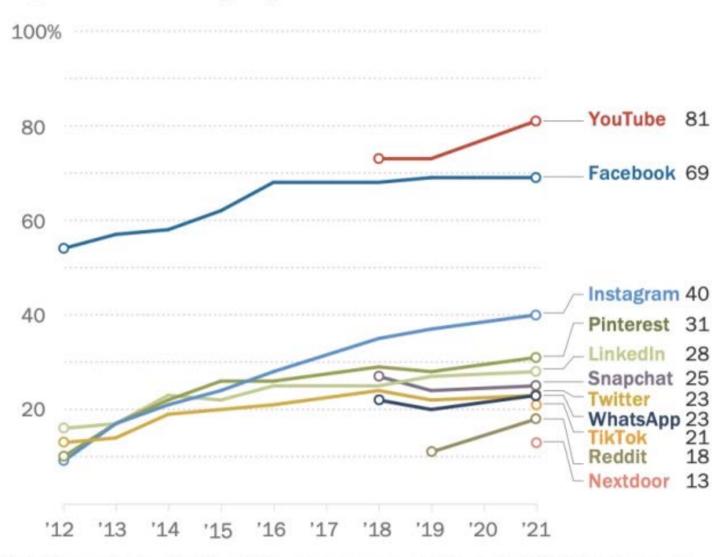

### Growing share of Americans say they use YouTube; Facebook remains one of the most widely used online platforms among U.S. adults

### Use of online platforms, apps varies - sometimes widely - by demographic gro

% of U.S. adults in each demographic group who say they ever use ...

% of U.S. adults who say they ever use ...

Note: Respondents who did not give an answer are not shown. Pre-2018 telephone poll data is not available for YouTube, Snapchat and WhatsApp; pre-2019 telephone poll data is not available for Reddit. Pre-2021 telephone poll data is not available for TikTok. Trend data is not available for Nextdoor.

Source: Survey of U.S. adults conducted Jan. 25-Feb. 8, 2021. "Social Media Use in 2021"

### PEW RESEARCH CENTER

|                | YouTube | Facebook | Instagram | Pinterest | LinkedIn | Snapchat | Twitter | WhatsApp | TikTok | Reddit | Nextdoor |
|----------------|---------|----------|-----------|-----------|----------|----------|---------|----------|--------|--------|----------|
| Total          | 81      | 69       | 40        | 31        | 28       | 25       | 23      | 23       | 21     | 18     | 13       |
| Men            | 82      | 61       | 36        | 16        | 31       | 22       | 25      | 26       | 17     | 23     | 10       |
| Women          | 80      | 77       | 44        | 46        | 26       | 28       | 22      | 21       | 24     | 12     | 16       |
| White          | 79      | 67       | 35        | 34        | 29       | 23       | 22      | 16       | 18     | 17     | 15       |
| Black          | 84      | 74       | 49        | 35        | 27       | 26       | 29      | 23       | 30     | 17     | 10       |
| Hispanic       | 85      | 72       | 52        | 18        | 19       | 31       | 23      | 46       | 31     | 14     | 8        |
| Ages 18-29     | 95      | 70       | 71        | 32        | 30       | 65       | 42      | 24       | 48     | 36     | 5        |
| 30-49          | 91      | 77       | 48        | 34        | 36       | 24       | 27      | 30       | 22     | 22     | 17       |
| 50-64          | 83      | 73       | 29        | 38        | 33       | 12       | 18      | 23       | 14     | 10     | 16       |
| 65+            | 49      | 50       | 13        | 18        | 11       | 2        | 7       | 10       | 4      | 3      | 8        |
| <\$30K         | 75      | 70       | 35        | 21        | 12       | 25       | 12      | 23       | 22     | 10     | 6        |
| \$30K-\$49,999 | 83      | 76       | 45        | 33        | 21       | 27       | 29      | 20       | 29     | 17     | 11       |
| \$50K-\$74,999 | 79      | 61       | 39        | 29        | 21       | 29       | 22      | 19       | 20     | 20     | 12       |
| \$75K+         | 90      | 70       | 47        | 40        | 50       | 28       | 34      | 29       | 20     | 26     | 20       |
| HS or less     | 70      | 64       | 30        | 22        | 10       | 21       | 14      | 20       | 21     | 9      | 4        |
| Some college   | 86      | 71       | 44        | 36        | 28       | 32       | 26      | 16       | 24     | 20     | 12       |
| College+       | 89      | 73       | 49        | 37        | 51       | 23       | 33      | 33       | 19     | 26     | 24       |
| Urban          | 84      | 70       | 45        | 30        | 30       | 28       | 27      | 28       | 24     | 18     | 17       |
| Suburban       | 81      | 70       | 41        | 32        | 33       | 25       | 23      | 23       | 20     | 21     | 14       |
| Rural          | 74      | 67       | 25        | 34        | 15       | 18       | 18      | 9        | 16     | 10     | 2        |

Note: White and Black adults include those who report being only one race and are not Hispanic. Hispanics are of any race. Not all numerical differences between groups shown are statistically significant (e.g., there are no statistically significant differences between the shares of White, Black or Hispanic Americans who say the use Facebook). Respondents who did not give an answer are not shown. Source: Survey of U.S. adults conducted Jan. 25-Feb. 8, 2021. "Social Media Use in 2021"